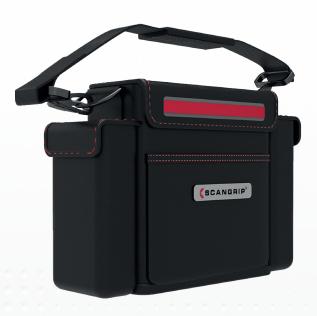

The kit Includes:

I-MATCH 2 03.5446 MINIMATCH 03.5650 MULTIMATCH R 03.5652

The bag is made of sturdy nylon with convenient practical carrying strap. It is supplied with a large room protecting the products and side pockets. The bag is very lightweight and easy to carry around.

TECHNICAL SPECIFICATIONS

290 x 100 x 190 mm 1.755 kg

DETAILING KIT - ESSENTIAL

Item no. 49.0220