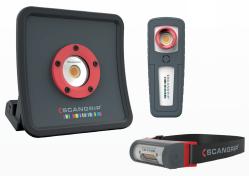

The kit Includes:

I-MATCH 2 03.5446 MINIMATCH 03.5650 MULTIMATCH R 03.5652

The bag is made of sturdy nylon with convenient practical carrying strap. It is supplied with a large room protecting the products and side pockets. The bag is very lightweight and easy to carry around.