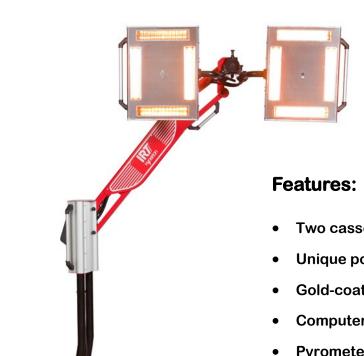

## IRT 4.2 PREPCURE DRYER

The IRT 4.2 is one our most complete mobile dryers with the highest output and capacity. It is equipped with advanced technology such as a temperature measurement, laser circle and digital distance sensor. The functions are easy to understand and use.

- Two cassettes (12 kW)
- Unique possibilities to position the cassettes
- Gold-coated Free Form reflectors for optimal heat distribution
- Computerised monitoring of curing
- Pyrometer for exact temperature control
- Laser circle indicates where temperature measuring takes place
- Electronic distance sensor
- Very easy to use
- 12 pre-set and 3 custom programs
- Can cure all paint materials
- Smart stand design
- Efficient particle filter on the cassettes
- Powerful ventilation that cools the cassette and increases lamp life